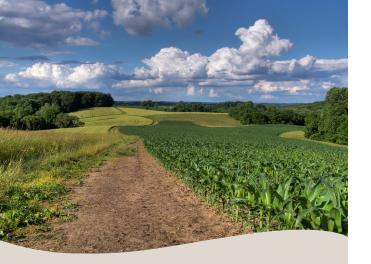

# **CHESLEN PRESERVE**

Proceeds from the ChesLen Chase for Open Space benefit Natural Lands Trust's 1,263-acre ChesLen Preserve—one of the largest private nature preserves in southeastern Pennsylvania. This picturesque open space features sweeping agricultural fields, densely wooded stream corridors, and rare serpentine barrens.

ChesLen Preserve is open to the public, free of charge, during daylight hours seven days a week. With eight miles of trails it is a popular destination for hikers, birders, nature enthusiasts, families, and runners.

### course

This challenging trail run through ChesLen Preserve includes steep hills, creek crossings, woodlands, and open fields.